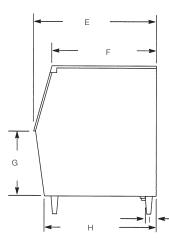

| DIMENSIONS |          |          |         |         |         |         |         |         |        |
|------------|----------|----------|---------|---------|---------|---------|---------|---------|--------|
| UNIT       | Α        | В        | С       | D       | E       | F       | G       | Н       | I      |
| B842       | 42"      | 42"      | 6"      | 21"     | 32"     | 27.5"   | 27.1    | 28.5"   | 3.63"  |
|            | (107 cm) | (107 cm) | (15 cm) | (53 cm) | (81 cm) | (70 cm) | (70 cm) | (72 cm) | (9 cm) |
| B1048      | 48"      | 42"      | 6"      | 24"     | 32"     | 27.5"   | 27.1    | 28.5"   | 3.63"  |
|            | (122 cm) | (107 cm) | (15 cm) | (61 cm) | (81 cm) | (70 cm) | (70 cm) | (72 cm) | (9 cm) |