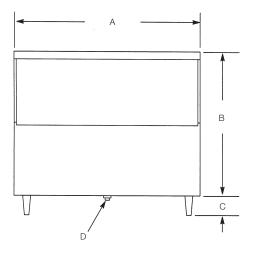

| DIMENSIONS |          |          |         |         |         |         |         |         |        |
|------------|----------|----------|---------|---------|---------|---------|---------|---------|--------|
| UNIT       | Α        | В        | С       | D       | E       | F       | G       | Н       | I      |
| B842       | 42"      | 42"      | 6"      | 21"     | 32"     | 27.5"   | 27.1    | 28.5"   | 3.63"  |
|            | (107 cm) | (107 cm) | (15 cm) | (53 cm) | (81 cm) | (70 cm) | (70 cm) | (72 cm) | (9 cm) |
| B1048      | 48"      | 42"      | 6"      | 24"     | 32"     | 27.5"   | 27.1    | 28.5"   | 3.63"  |
|            | (122 cm) | (107 cm) | (15 cm) | (61 cm) | (81 cm) | (70 cm) | (70 cm) | (72 cm) | (9 cm) |