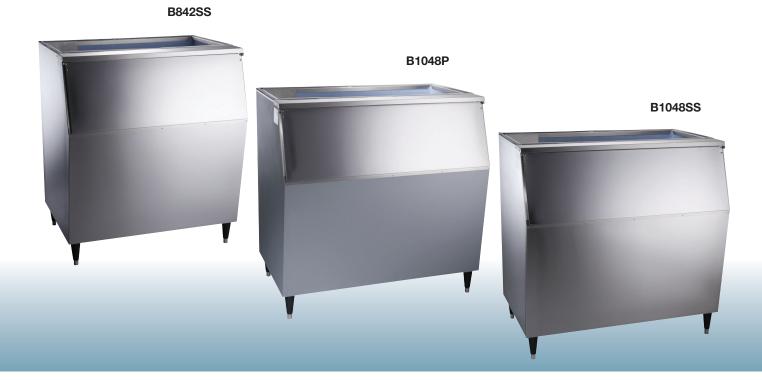

## **FEATURES**

Design - Gray enamel cabinet finish
Durable - Stainless steel door
High impact - polyethylene lining
Environmentally responsible - Non-CFC foam insulation
Options - All stainless steel exterior option available for B530SS

| PART NUMBER | ARI CERTIFIED CUBE<br>STORAGE CAPACITY* | ICE APPLICATION<br>STORAGE CAPACITY | EMPTY WEIGHT   | SHIPPING WEIGHT |
|-------------|-----------------------------------------|-------------------------------------|----------------|-----------------|
| B842P       | 580 lb (263 kg)                         | 800 lb (363 kg)                     | 128 lb (58 kg) | 160 lb (73 kg)  |
| B842SS      | 580 lb (263 kg)                         | 800 lb (363 kg)                     | 128 lb (58 kg) | 160 lb (73 kg)  |
| B1048P      | 670 lb (263 kg)                         | 1000 lb (455 kg)                    | 147 lb (67 kg) | 182 lb (83 kg)  |
| B1048SS     | 670 lb (263 kg)                         | 1000 lb (455 kg)                    | 147 lb (67 kg) | 182 lb (83 kg)  |