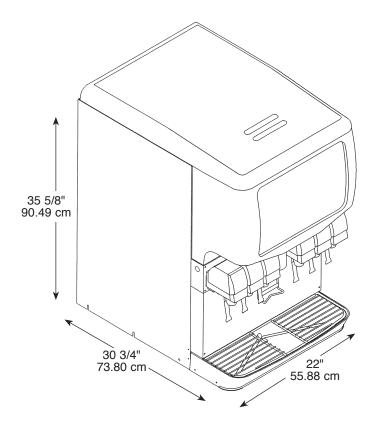

## TECHNICAL SPECIFICATIONS

ICE STORAGE CAPACITY..... 150 lb (68.04 kg) STANDARD FEATURES..... Beverage key switch, timed ice agitation BEVERAGE MANIFOLDING ..... TotalFlex and 4" legs CUP CLEARANCE...... 10" (25.4 cm) ELECTRICAL REQUIREMENTS . . 115 V / 60 Hz / 3 Amps COOLING CAPACITY ..... 10-12 oz drinks / SHIPPING WEIGHT..... 240 lb (108.86 kg) min @ 75°F CUL US NSF CE DRAIN CONNECTION . . . . . . . 0.75" PVC (NPT) or AGENCY LISTINGS..... 1" ID flexible tubing City of Los Angeles GRAPHIC SIZE ..... Overall:

11.4"H x 16.6"W Viewable:

10.608"H x 16.3"W

IN THE U.S.A. Ph: 800.238.3600 Fax: 800.258.0255

OUTSIDE THE U.S.A.
Ph: 763.488.8200
Email: webmaster@cornelius.com

101 Broadway Street West Osseo, MN 55369 www.cornelius-usa.com