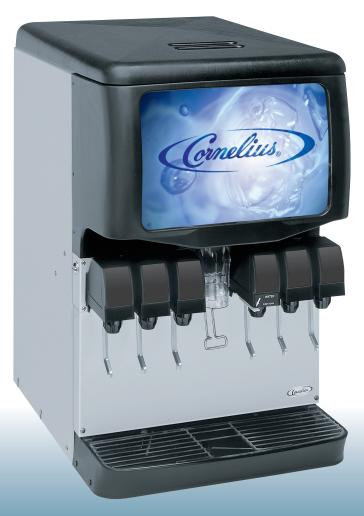

## **ENDURO 150**

## POST-MIX ICE DRINK DISPENSER

## **FEATURES**

Large ice capactiy - 150 lb ice capacity

**Choices** - Available with 6 UFB-1 $^{\text{TM}}$  sanitary lever or push button valves

**Merchandising** - Highly efficient LED illuminated merchandiser utilizing a brighter, longer lasting bulb, providing a high impact visual display

**Ice** - Gravity ice dispensing with positive shut-off provides excellent ice targeting lce used to cool cold plate is separate from ice dispensed into cups **Durable** - One piece ABS thermoformed plastic ice storage hopper (Durabide<sup>™</sup> design) provides durability and ensures all ice in the hopper is dispensable

**Flexible** - Unit readily accepts top mount cubers with manual ice fill capability

**Quality** - Stainless steel cabinet

**Ease of Use** - Modular design allows for easy component access from the front of the unit

**TotalFlex<sup>™</sup>** – easily changes from carbonated to non-carbonated

| PART NUMBER | DESCRIPTION                                                               |
|-------------|---------------------------------------------------------------------------|
| 621053405   | Enduro 150 Ice Drink Dispenser with 6 UFB-1™ 2-4 oz Sanitary Lever Valves |
| 621053404   | Enduro 150 Ice Drink Dispenser with 6 UFB-1™ 2-4 oz Push Button Valve     |
| 3472        | Enduro 150 Dispenser Stand - Stainless Steel: 30"H x 22"W x 30"D          |