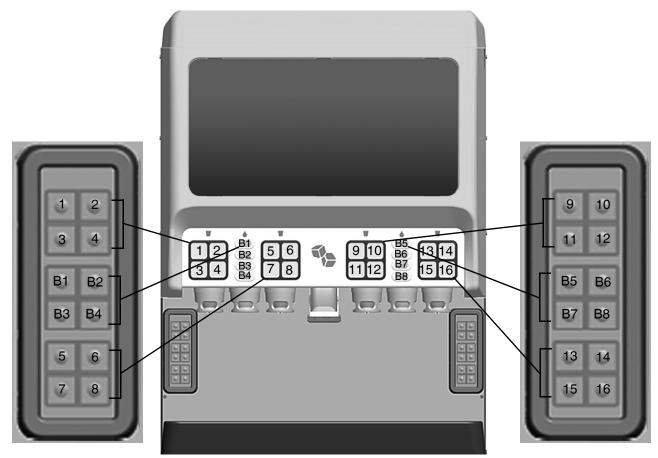

## **Decal Installation**

- 1. To place decals in the proper locations on the ADA keypad, refer to the figure above. Each side of the unit has three groups of four buttons. The decals are placed on the ADA keypad in the locations shown.
- 2. The top group (1-4) is connected to the far left group on the upper panel.
- 3. The middle group (B1-B4) is connected to the middle group (yellow buttons) on the left side of the upper panel.
- 4. The lower group (5-8) is connected to the right hand group (closest to the center) on the left side of the upper panel.
- 5. The top group (9-12) on the right side, is connected to the left hand group (closest to the center) on the right side of the upper panel.
- 6. The middle group (B5-B8) is connected to the middle group (yellow buttons) on the right side of the upper panel.
- 7. The lower group (13-16) is connected to the far right group on the upper panel.