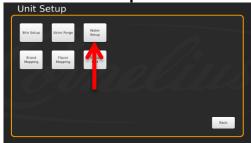

**Access Service Screen** 

Tap each corner of the merchandiser screen in a counterclockwise direction, starting in the upper right corner to form a "C."

**Unit Setup Screen** 

Select the "Water Setup" button.

Coloot Cavo Whom in

Select the "Unit Setup" button.