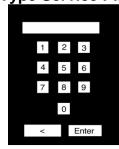

**Type Service Pin** 

Type in your passcode to access the Service menu. The default passcode to access the entire service menu is "3333," which will be yours unless you have changed it.

**Water & Flavor Information Screen** 