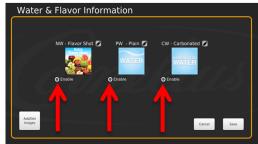

**Type Service Pin** 

Type in your passcode to access the Service menu. The default passcode to access the entire service menu is "3333," which will be yours unless you have changed it.

**Water & Flavor Information Screen** 

In the Water & Flavor Information screen you will see 3 circles titled "**Enable**" below each coverflow icon.

Deselect the circle to disable the plain water, carbonated water, or extra flavor shot icon from appearing on the coverflow. Select "Save" when finished editing.