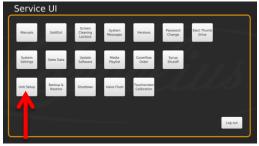

**Access Service Screen** 

Tap each corner of the merchandiser screen in a counterclockwise direction, starting in the upper right corner to form a "C."

**Unit Setup Screen** 

Select the "Water Setup" button.

Coloot Cavo Whom in

Select the "Unit Setup" button.