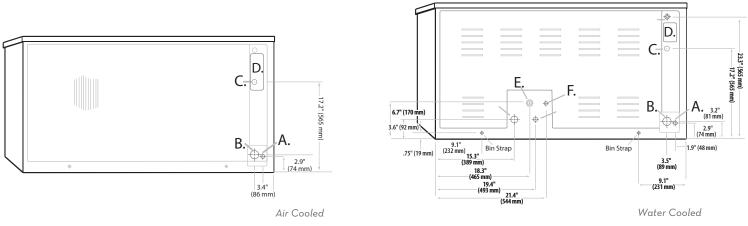

# **SCHEMATICS**

| A. Ice maker potable water in              | 3/8" FPT. |
|--------------------------------------------|-----------|
| B. Ice maker water out                     | 3/4" FPT. |
| C. Hole for electrical connections         | 7/8"      |
| D. Electrical connection junction box      | 7/8"      |
| E. Condenser water in (water cooled unit)  | 3/8" FPT. |
| F. Condenser water out (water cooled unit) | 1/2" FPT. |