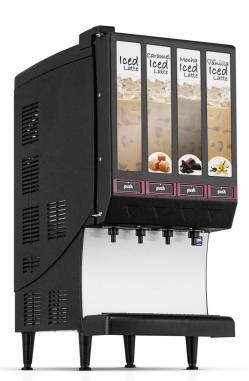

## Quest Elite 4000

4-Flavor Post-Mix Dispenser

Selling Guide

## Illuminated Graphics

Enhance selling power with a single or multi-panel LED-backlit merchandiser to promote a variety of drink selections.

## Dispensing Options

Choose from three dispensing options:
1) portion-control for preprogrammed sizes,
2) self-serve push-to-dispense, or
3) touchless dispense.

To learn more about **Cornelius Quest Elite**, visit <u>cornelius.com</u>