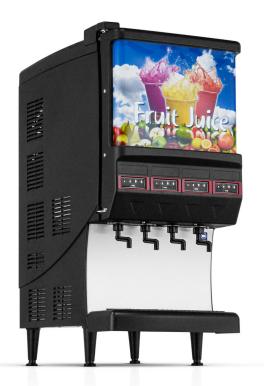

## Quest Elite 4000

4-Flavor Post-Mix Dispenser

Selling Guide

## Illuminated Graphics

Enhance selling power with a single or multi-panel LED-backlit merchandiser to promote a variety of drink selections.