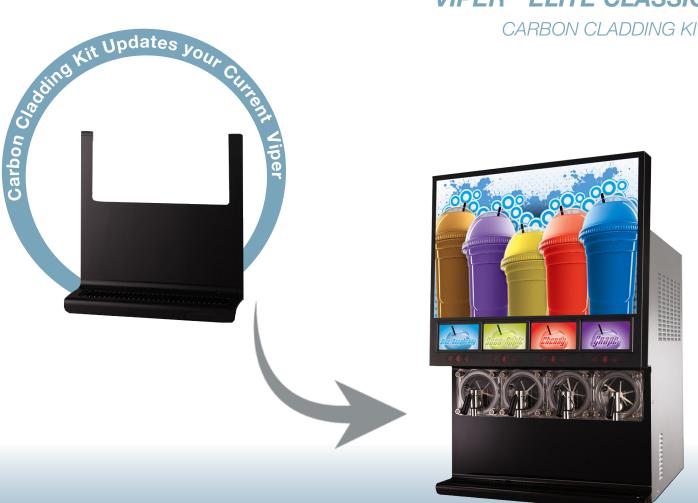

## VIPER™ ELITE CLASSIC

CARBON CLADDING KIT

## **FEATURES**

Easily upgrade the look of Viper equipment in your store with our Viper Elite™ Carbon Cladding Kit

Design - The award-winning Carbon design includes contemporary elements, rich black color combined with premium materials and superior finishes making this a timeless look

Easy Retrofit - Installation of the new cladding onto existing equipment is quick and easy! Utilizing your existing Viper merchandiser, simply apply the new cladding in under 5 minutes!

Easy to Clean - Rounded corners and removable drip tray make it very easy to wipe down the equipment

## Works with your existing Viper equipment!

IN THE U.S.A. Ph: 800.238.3600 Fax: 800.258.0255 OUTSIDE THE U.S.A.
Ph: 763.488.8200
Email: webmaster@cornelius.com