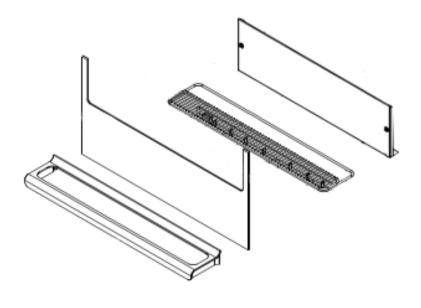

Easy Retrofit - Installation of the new cladding onto existing equipment is quick and easy! Utilizing your existing Viper merchandiser, simply apply the new cladding in under 5 minutes!

Easy to Clean - Rounded corners and removable drip tray make it very easy to wipe down the equipment