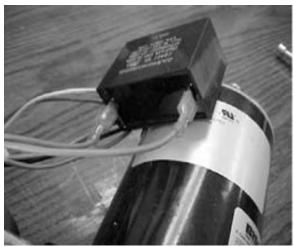

Figure 1.

2. Remove the capacitor mounting screw.

Figure 2.

3. Assemble capacitor with mounting screw, as shown Figure 3.

Figure 3.

4. Attach the brown leads from the agitator gear motor to the capacitor. It does not matter which brown wire goes to which capacitor terminal.

Figure 4.