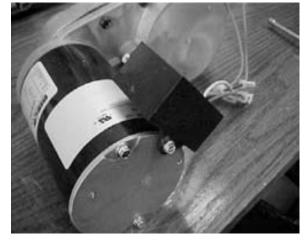

Figure 1.

2. Remove the capacitor mounting screw.

Figure 2.

3. Assemble capacitor with mounting screw, as shown Figure 3.

Figure 3.

4. Attach the brown leads from the agitator gear motor to the capacitor. It does not matter which brown wire goes to which capacitor terminal.