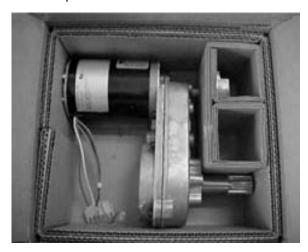

# **INSTALLATION INSTRUCTIONS**

IMPORTANT: The motor capacitor must be re-installed on the agitator gear motor prior to installing the agitator gear motor on the dispenser.

1. Unpack the agitator gear motor and capacitor.

Figure 1.

2. Remove the capacitor mounting screw.

Figure 2.

3. Assemble capacitor with mounting screw, as shown Figure 3.

Figure 3.

4. Attach the brown leads from the agitator gear motor to the capacitor. It does not matter which brown wire goes to which capacitor terminal.