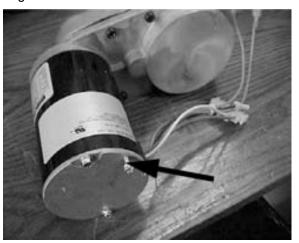

Figure 1.

2. Remove the capacitor mounting screw.

Figure 2.

3. Assemble capacitor with mounting screw, as shown Figure 3.

Figure 3.

4. Attach the brown leads from the agitator gear motor to the capacitor. It does not matter which brown wire goes to which capacitor terminal.