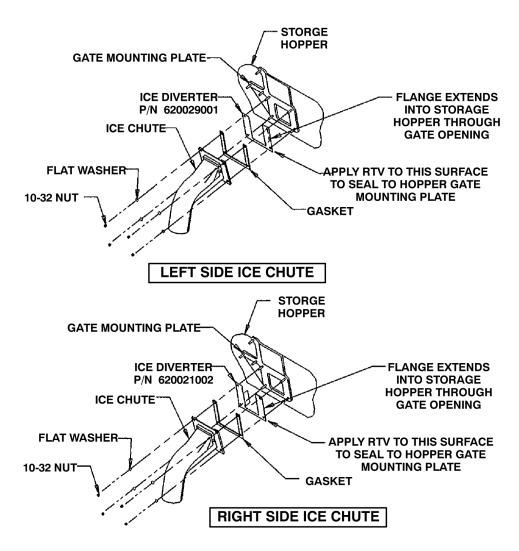

## FOR KIT 629084601 ICE DIVERTER ED/DF300 DISPENSERS

NOTE: For dispensing Scotsman NM650 "Nugget" style ice and Wilshire MCC500 and MCC700 "Chunklet" style ice cubes.

## Failure to comply could result in serious injury, death or damage to the equipment.

- 1. Remove upper front panel/merchandiser from dispenser.
- 2. Remove ice chute and discard gate restrictor.
- 3. Install ice diverter as shown.
- 4. Reinstall front panel and reconnect power to unit.
- 5. Set agitation timer to minimum motor ON time (0.5 Sec.) and maximum OFF time (3 hours).