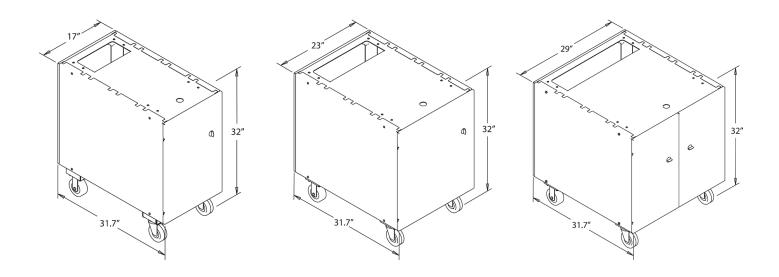

## **Technical Specifications**

| Shipping Weight           | Viper™ Elite 2 Flavor Cart: 175 lb (79.3 kg)                         |
|---------------------------|----------------------------------------------------------------------|
|                           | Viper™ Elite 3 Flavor Cart: 175 lb (79.3 kg)                         |
|                           | Viper™ Elite 4 Flavor Cart: 200 lb (90.7 kg)                         |
|                           |                                                                      |
|                           |                                                                      |
| Model Number              | Description                                                          |
| Model Number<br>620043075 | Description  Viper™ Elite 2 Flavor Cart, Stainless Steel Side Panels |
|                           | ·                                                                    |