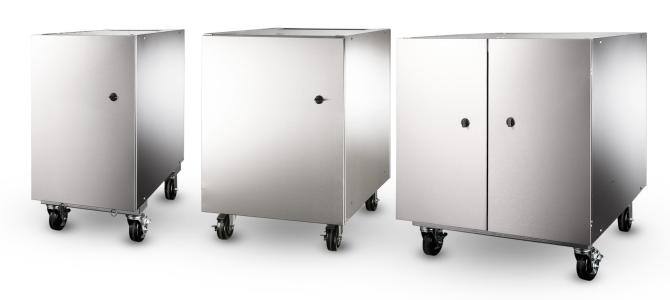

## **Features**

**Durability**Stainless steel side panels **Storage** 

Provides storage for syrup BIB and BIB pumps

**Mobility** 

**Includes casters** 

## **Technical Specifications**

| Shipping Weight           | Viper™ Elite 2 Flavor Cart: 175 lb (79.3 kg)                         |
|---------------------------|----------------------------------------------------------------------|
|                           | Viper™ Elite 3 Flavor Cart: 175 lb (79.3 kg)                         |
|                           | Viper™ Elite 4 Flavor Cart: 200 lb (90.7 kg)                         |
|                           |                                                                      |
|                           |                                                                      |
| Model Number              | Description                                                          |
| Model Number<br>620043075 | Description  Viper™ Elite 2 Flavor Cart, Stainless Steel Side Panels |
|                           | ·                                                                    |