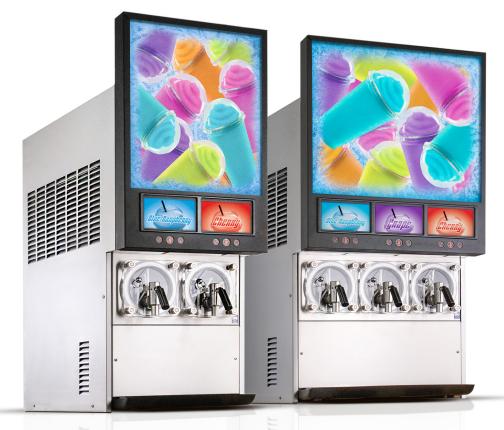

### **Viper™** Frozen Dispense - Series

Selling Guide

The **frozen carbonated beverage (FCB) dispenser's advanced technology** allows you to offer a steady stream of frozen drinks using the highly efficient R454c refrigerant.

#### High Draw with Surge Capacity

Meet peak demand by dispensing 10 consecutive 16 oz. drinks per barrel. The continuous draw capacity delivers 41 to 45 fluid ounces per minute when alternating barrels.