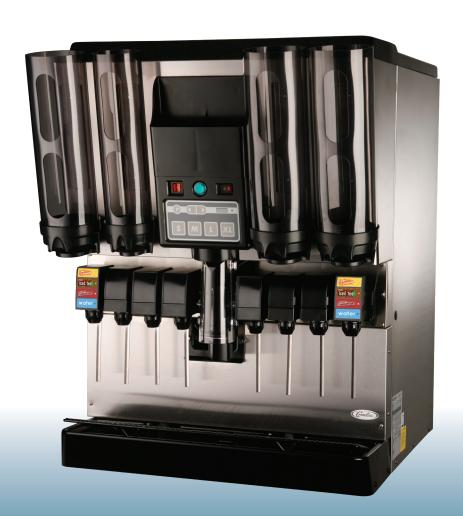

## IDC255 PRO FAST GATE™

POST-MIX ICE DRINK DISPENSER

3 Brands + 1 Water = More Brands, Less Space!

## **FEATURES**

**Efficient** - Improves service efficiency and speed by creating a standard lid-dispense height with bottom dispense design

**Ergonomic** - New lid dispenser and large capacity straw holder feature no moving parts and an ergonomic design that is easy to access, remove, and clean.

**Comfort** - Increases comfort and reduces workplace injuries with an ergonomically-designed center-mounted control panel, and larger, more durable buttons

**New Prism Valve** - 3 brands + 1 water **Easy-to-Use** - Capacitive touch panel

**Portion Control** - Improved ice portion control system with redesigned pro fast gate, LED feedback, and easy entry/exit from program mode

**Easy access** - to valves and other components **Large ice capacity** - 255 lb. ice capacity

## Increased serviceability -

- Requires only 1 electrical outlet
- Easy front access to carbonator tank
- Simple motor removal

**Total Flex™** - manifold easily changes from carbonated to non-carbonated