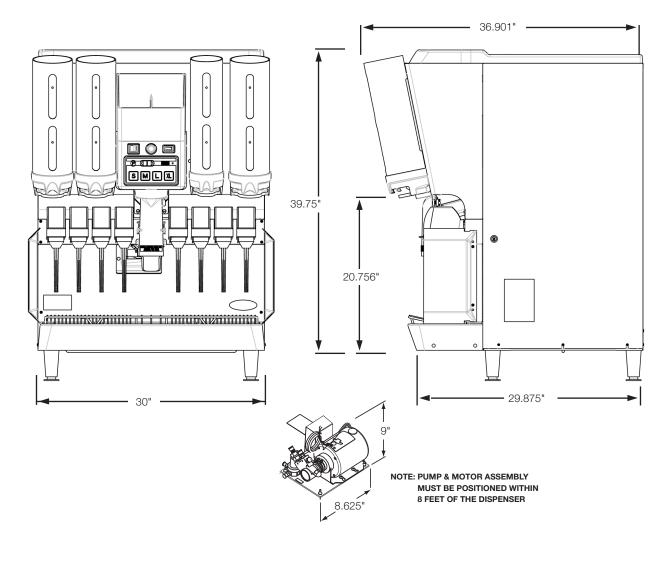

## **TECHNICAL SPECIFICATIONS**

| TYPE OF VALVES       | Optifill™ 2-4 oz/sec post-mix/Trio                | ELECTRICAL REQUIREMENTS SHIPPING WEIGHT | •                   |
|----------------------|---------------------------------------------------|-----------------------------------------|---------------------|
| NUMBER OF VALVES     | 6 OptiFill/2 Prism                                |                                         |                     |
| BEVERAGE MANIFOLDING | 3-1-1-3 TotalFlex™                                | AGENCY LISTINGS                         | (UL) (NSE)          |
| CUP CLEARANCE        | 8"                                                |                                         | City of Los Angeles |
| ICE STORAGE CAPACITY | 255 lb (115.7 kg)                                 |                                         |                     |
| CONNECTIONS          | Water: 0.375" (9.5 mm)<br>Syrup: 0.375" (9.5 mm)  |                                         |                     |
| DRAIN SIZE           | 0.75" (19.1 mm) pvc (npt) pipe or flexible tubing |                                         |                     |