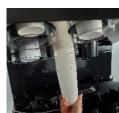

#### Pull bottom of cup dropper towards you and up.

• Dropper will pause.

#### Slowly push cup sleeve up the tube from bottom

**Note:** Use appropriate force to get the sleeve through the dispense mechanism.