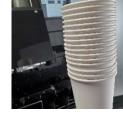

#### Take cups out of bag.

- Be sure to use the right type and size of cups.
- Do NOT use damaged or mis-shaped cups.