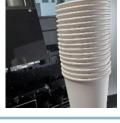

#### Take cups out of bag.

- Be sure to use the right type and size of cups.
- Do NOT use damaged or mis-shaped cups.

#### Slowly push cup sleeve up the tube from bottom

**Note:** Use appropriate force to get the sleeve through the dispense mechanism.