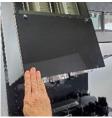

# **AUTOMATIC CREW SERVE DISPENSER**

### How to Refill Cup Dispenser

# Out of Cups?

Step

Step

Step

Step

#### Pull bottom of cup dropper towards you and up.

• Dropper will pause.

#### Take cups out of bag.

- Be sure to use the right type and size of cups.
- Do NOT use damaged or mis-shaped cups.

#### Slowly push cup sleeve up the tube from bottom

**Note:** Use appropriate force to get the sleeve through the dispense mechanism.

#### Push bottom of dropper down and fully back into place.

- Put your hand on the front of the cup dropper at the bottom, so your fingers are not pinched.
- Dropper will not work until back in place.

## Please try to refill before tube is empty.