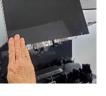

#### Pull bottom of cup dropper towards you and up.

• Dropper will pause.

#### Push bottom of dropper down and fully back into place.

- Put your hand on the front of the cup dropper at the bottom, so your fingers are not pinched.
- Dropper will not work until back in place.