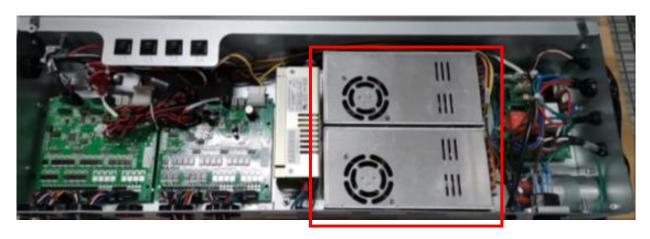

21058667) Prior to S/N: 74A2145RP001

Cause: Component end of life. Functional design improvement.

#### Additional Info:

The new configuration of the power supplies includes a diode board which allows both 30V power supplies to share power to the entire unit. In the event one of the new power supplies fails the entire unit will still be operable at a reduced capacity. Previously a failure of the power supply would result in half of the unit being inoperable.

©2022, Marmon Foodservice Technologies





















### **Conclusion:**

Note which 30V power supplies the unit has. If the unit has covered power supplies, order the replacement kit. If the unit has open frame power supplies, order just the individual power supply for replacement.

## Obsolete Power Supplies 620057649-005



## Replacement Power Supplies 620057649-023





















# Replacement Power Supply Kit 629098004



©2022, Marmon Foodservice Technologies