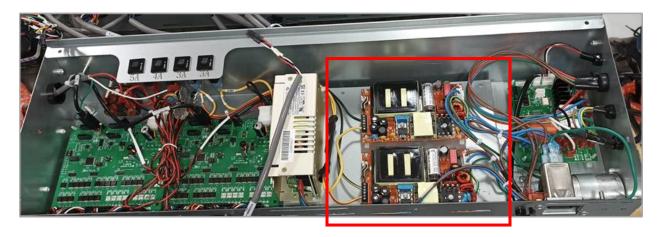

# Replacement Power Supply Kit 629098004

©2022, Marmon Foodservice Technologies

If a unit has a failed 620057649-005 power supply, the service technician will need to order kit P/N 629098004. This kit contains two of the new power supplies mounted to a bracket with new AC input and DC output harnesses.