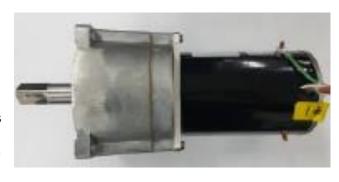

The Bison gear motor can be distinguished in the field from the SPG version by their identification labels as well as the color of the motor barrel. The original Bison gear motors use a black painted barrel while the new SPG gear motors have an unpainted aluminum barrel.

Service technicians should purchase P/N 620071056 for assembly replacement. We are also providing the SPG motor by itself under P/N 740002817.

Current Bison Gear Motor Assembly P/N 620717110

New SPG Gear Motor Assembly P/N 620071056