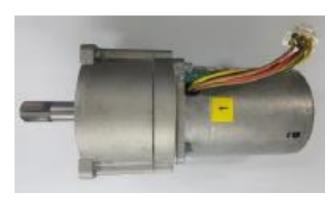

The new SPG gear motor assembly is fully backward compatible with existing equipment. Like the Bison design, the new SPG gear motor assembly also allows for the removal of the motor while leaving the gearbox in place. Significantly reducing the replacement time in situations where motor failure is the root cause.

The Bison gear motor can be distinguished in the field from the SPG version by their identification labels as well as the color of the motor barrel. The original Bison gear motors use a black painted barrel while the new SPG gear motors have an unpainted aluminum barrel.

Service technicians should purchase P/N 620071056 for assembly replacement. We are also providing the SPG motor by itself under P/N 740002817.

Current Bison Gear Motor Assembly P/N 620717110

New SPG Gear Motor Assembly P/N 620071056