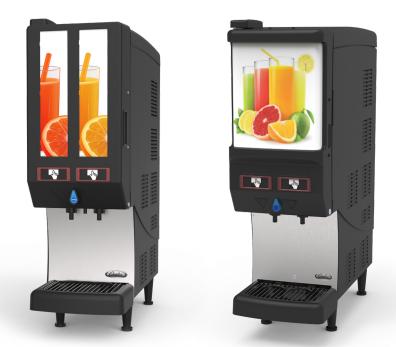

## **Quest Elite 2000W**

## 2-Flavor Post-Mix Dispenser with Water Button

Selling Guide

# Illuminated Graphics

Enhance selling power with a single or multipanel LED-backlit merchandiser to promote a variety of drink selections.